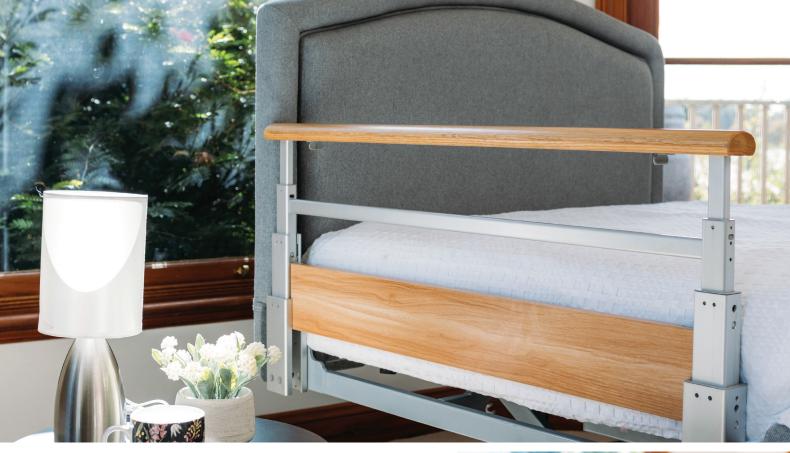

The Casero series is modular and configurable to your client's requirements and includes classic and contemporary designs, upholstery choices and high quality features.

The European designed 4-part telescopic side rail option offers versatility, support, safety, protection – and overall peace of mind. With an extensive range of options and accessories, the Casero series truly reimagines and merges perfectly the functional needs of our clients and the style that is important to them.

#### **Accessories**

Self-help Pole (BZ0325)
Telescopic 4-Part Side Rails (BZ0443)
Length Horizontal Side Rails (BZ0302)
Drop-down Quarter Rails (BA5680)
Battery Back-up System (BZ0335)\*
Nurse Control Panel (BZ0337)\*
Under-Bed Light (BZ0336)\*