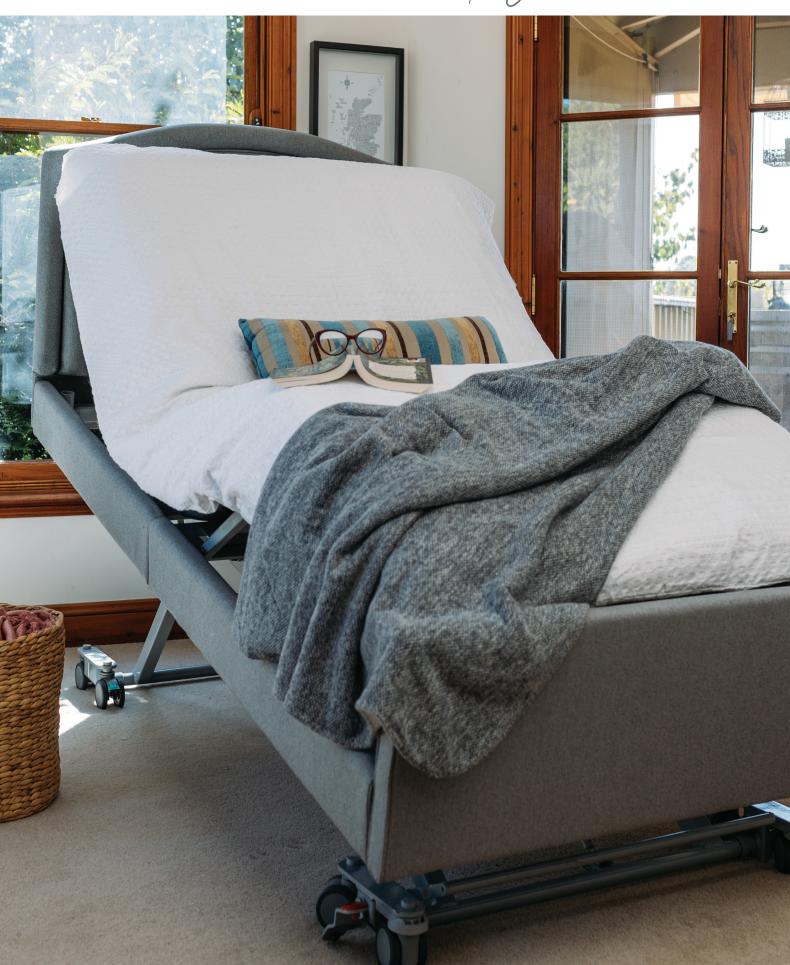

#### **Features**

Electric Hi/Low Functions
Electric Back Elevation
Electric Knee Break
Electric Trendelenburg\*
Built-in 200mm length extension